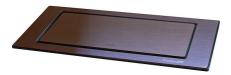

### **GEMMA ANGLE COPPER**

Induction Hobs

Code: 1438 N08

TABLE CUISSON INDUCTION GEMMA ANGLE INOX

#### DETAILS

| Coloring         | Copper                                        |
|------------------|-----------------------------------------------|
| Kind of Edge     | Full - h 4mm                                  |
| Material         | AISI 304 stainless steel                      |
| Material         | Ceramic glass                                 |
| Thickness        | 4 mm                                          |
| Supply           | 230 - 380 V (50/60 Hz)                        |
| Full description | Quadra Modular Composition - 3 fields - black |
| Heating element  | Three zones                                   |
| Built-in hole    | View technical data sheet                     |