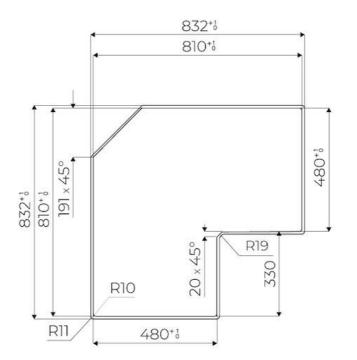

|
| Safety                     | All electric cooker hobs feature the most modern and sophisticated safety protections:<br>Centralised power-off function; Child-proof safety lock; Residual heat warning lights. Induction<br>models feature the following functions: Safety System that turn off the hob in the absence of<br>the pot; Overflow detector that automatically turns off the plate in case of liquid overflow;<br>Automatic deactivation to prevent accidents caused by forgetfulness. |

#### **TECHNICAL DATA**







FT - cut out







#### **RECOMMENDED PAIRINGS**



SUPPORT DE PRISE VERSO COPPER A000 A18

Foster S.p.A. Via M.S. Ottone, 18-20 42041 Brescello (Reggio Emilia) - Italy