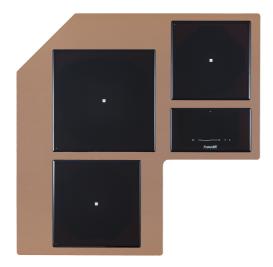

### **GEMMA ANGLE COPPER**

Induction Hobs

Code: 1438 N08

TABLE CUISSON INDUCTION GEMMA ANGLE INOX

#### DETAILS

| Coloring         | Copper                                        |
|------------------|-----------------------------------------------|
| Kind of Edge     | Full - h 4mm                                  |
| Material         | AISI 304 stainless steel                      |
| Material         | Ceramic glass                                 |
| Thickness        | 4 mm                                          |
| Supply           | 230 - 380 V (50/60 Hz)                        |
| Full description | Quadra Modular Composition - 3 fields - black |
| Heating element  | Three zones                                   |
| Built-in hole    | View technical data sheet                     |