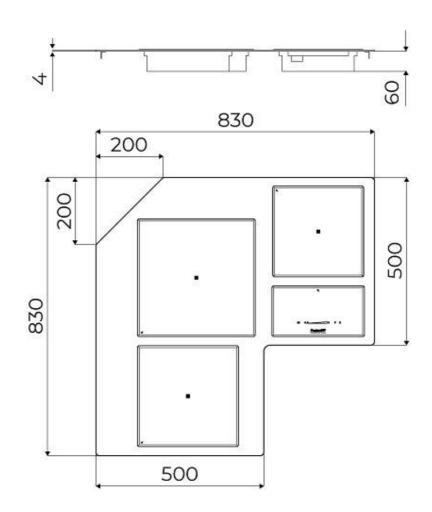

|
| Safety                     | All electric cooker hobs feature the most modern and sophisticated safety protections:<br>Centralised power-off function; Child-proof safety lock; Residual heat warning lights. Induction<br>models feature the following functions: Safety System that turn off the hob in the absence of<br>the pot; Overflow detector that automatically turns off the plate in case of liquid overflow;<br>Automatic deactivation to prevent accidents caused by forgetfulness. |

#### **TECHNICAL DATA**







FT - cut out







#### **RECOMMENDED PAIRINGS**



SUPPORT DE PRISE VERSO COPPER A000 A18

Foster S.p.A. Via M.S. Ottone, 18-20 42041 Brescello (Reggio Emilia) - Italy