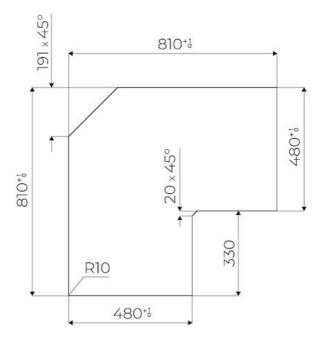

|
| Safety                     | All electric cooker hobs feature the most modern and sophisticated safety protections:<br>Centralised power-off function; Child-proof safety lock; Residual heat warning lights. Induction<br>models feature the following functions: Safety System that turn off the hob in the absence of<br>the pot; Overflow detector that automatically turns off the plate in case of liquid overflow;<br>Automatic deactivation to prevent accidents caused by forgetfulness. |

#### **TECHNICAL DATA**







FT - cut out







#### **RECOMMENDED PAIRINGS**



SUPPORT DE PRISE VERSO COPPER A000 A18

Foster S.p.A. Via M.S. Ottone, 18-20 42041 Brescello (Reggio Emilia) - Italy